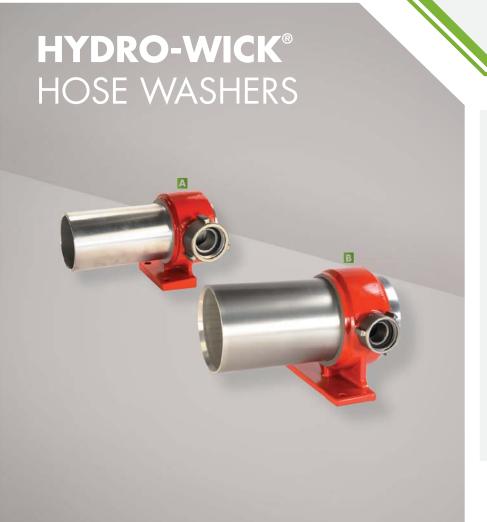

## FEATURES & BENEFITS:

- Specifically designed to clean forestry and municipal hose, these economical tools are compact, simple and very effective.
- Angled water jets accomplish the cleaning and aid in feeding the hose through the washer.
- The 1 ½/38mm inch hose washer cleans up to 1 ½"/38mm hose equipped with threaded rocker lug or quarter turn fittings.
- The 3"/76mm hose washer cleans up to 3"/76mm hose equipped with threaded rocker lug.

## **HOSE WASHERS**

|   | Part#      | Description                                                                                     |
|---|------------|-------------------------------------------------------------------------------------------------|
| Α | 70FLHW15BS | $11\!\!\!/\!\!2''/38$ mm BSP connection (Cleans up to $11\!\!\!/\!\!2''/38$ mm coupled hose)    |
| A | 70FLHW15NH | 1%''/38mm NH connection (Cleans up to $1%''/38$ mm coupled hose)                                |
| A | 70FLHW15PS | $11\!\!\!/\!\!\!2''/38$ mm NPSH connection (Cleans up to $11\!\!\!/\!\!2''/38$ mm coupled hose) |
| В | 70FLHW30NH | $11/2^{\prime\prime}/38$ mm NH connection (Cleans up to $3^{\prime\prime}/76$ mm coupled hose)  |
| В | 70FLHW30PS | $11\!\!\!/\!\!\!2''/38$ mm NPSH connection (Cleans up to $3''/76$ mm coupled hose)              |